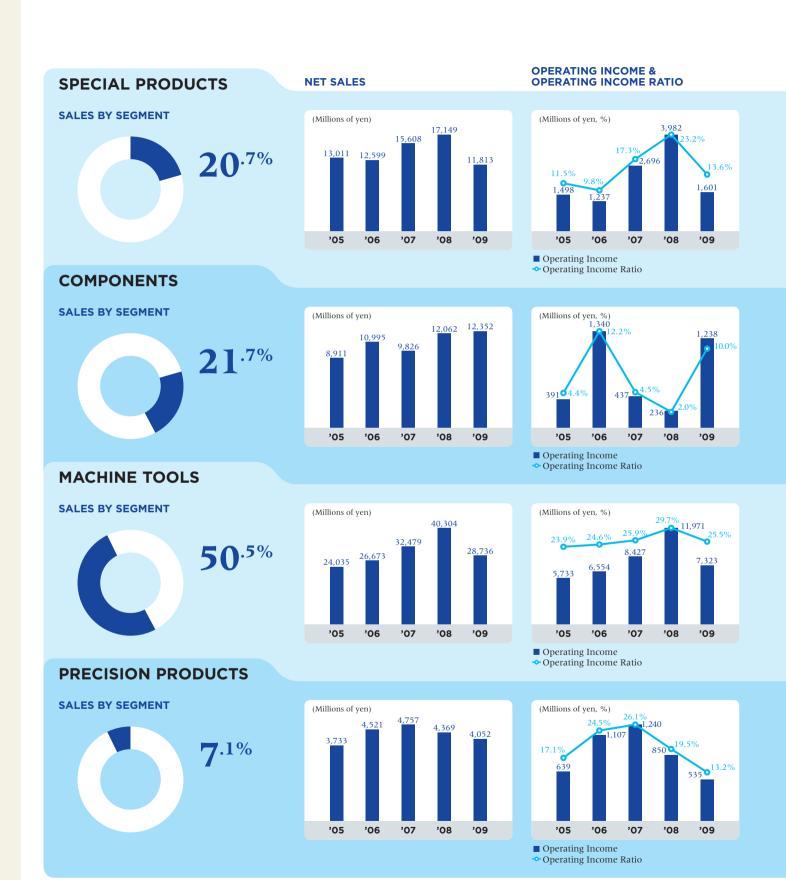

## AT A GLANCE BY SEGMENT



## **MAIN PRODUCTS & SERVICES**

Point-of-sale (POS) printers, including models for POS applications in the U.S. and Europe and for lottery ticket terminals for emerging markets. The segment also supplies card reader/writer devices for shopping point cards and other writable card media.



## **MAIN MARKETS**

U.S./Europe: POS applications in the distribution, retailing and other sectors.

Emerging markets: Tax collection systems, lottery terminals, kiosk terminals and other applications. Card reader/writer devices: amusement market and other applications.

Micro audio components such as microphones, speakers, receivers and electronic buzzers.



Manufacturers of mobile phones, automobiles, digital equipment and other products.

CNC automatic lathes capable of high-precision, complex geo